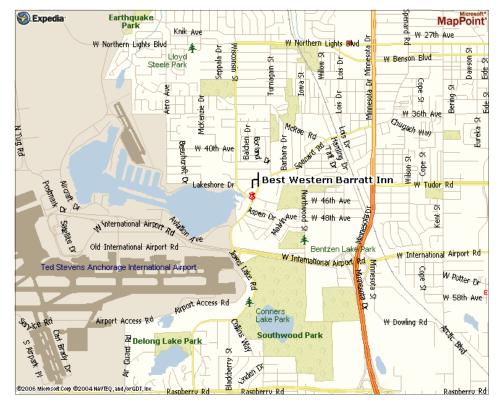

# AREA MAP

### Area Guide

- 1 mile from Ted Stevens International Airport
- 1 mile from Alaska Aviation Museum
- 2 miles from Lake Hood fishing and sightseeing charters
- 2 miles from Kulis Air Guard
- 3 miles from University of Anchorage & Alaska Pacific University
- 3 miles from Kincaid Park
- 3 miles from Providence Hospital
- 5 miles from downtown Anchorage
- 5 miles from Alaska Regional Hospital
- 6 miles from Anchorage Museum of History and Art
- 7 miles from Hilltop Ski Area
- 7 miles from O'Malley's Golf Course
- 7 miles from Merrill Field
- 7 miles from The Alaska Zoo